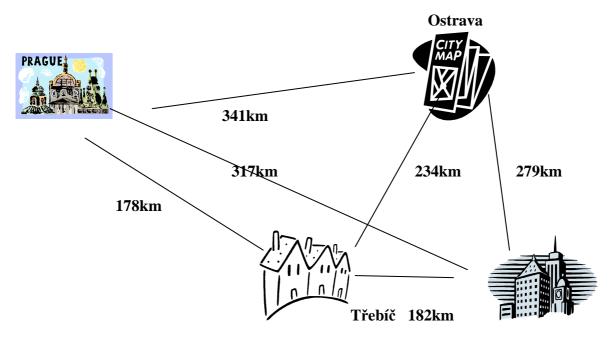

#### 1. Look at the map and answer the questions

Bratislava

- A. Go from Prague to Ostrava, and then to Třebíč. How far is it?
- B. Go from Třebíč to Bratislava, and then to Ostrava. How far is it?
- C. Go from Bratislava to Ostrava, and then to Prague. How far is it?
- D. Go from Ostrava to Prague, and then to Bratislava. How far is it?
- E. Go from Třebíč to Prague and back. How far is it?
- F. Go from Bratislava to Ostrava and back. How far is it?
- G. Go from Bratislava to Prague and back. How far is it?
- H. Go from Třebíč to Bratislava and back. How far is it?

I. Go from Ostrava to Prague and back. How far is it?